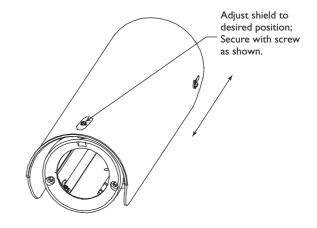

## 3.1 Installing Sunshield

1. Place the sunshield over the housing and align the screw, washer, and bushing with the threads in the rear cap.

- 2. Insert the screws into the sunshield and screw them into the rear cap (see *FIGURE 1*).
- 3. Pivot the sunshield to cover the housing while lining up the top screw with the hole in the housing's front cap (see *FIGURE 2*).
- 4. The sunshield can then be adjusted forward to obtain additional front coverage.
- 5. Secure the sunshield by tightening the top and the back two screws.

Figure 1: Insert Screws in Sunshield

Figure 2: Adjusting and Securing the Sunshield